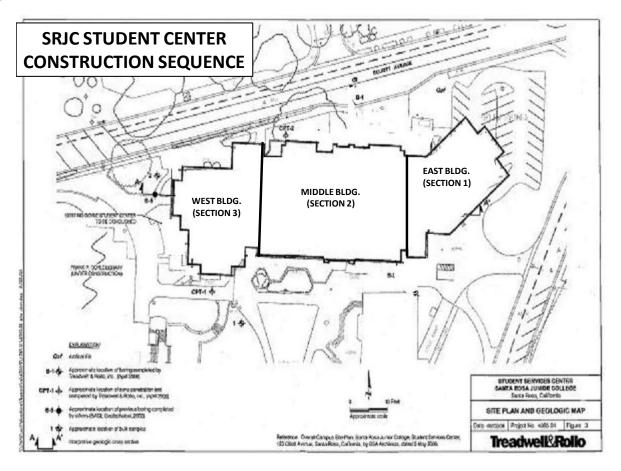

The construction sequence on the building flows from east to west in three different sections. Construction begins on the East Building section and then moves to the Center Building section and ends with the West Building. Clean and punch is scheduled for November 24, 2009 and the building turnover will be just in time for the Spring 2010 semester.

# TECH REPORT 2 SANTA ROSA JUNIOR COLLEGE STUDENT CENTER

This image illustrates the construction sequence of the student center. Work began at the east side of the building and worked across to the middle and finally west side (right to left on site plan).