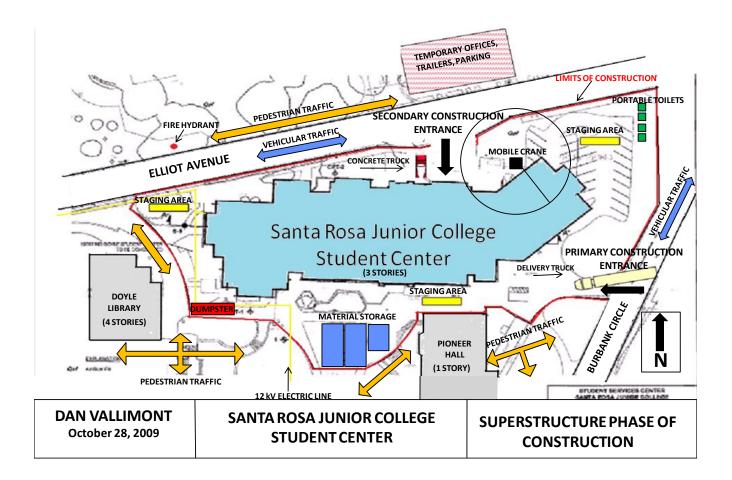

This technical report contains a site plan for the superstructure phase of construction. The plan shows locations of the two construction entrances, material storage locations, office trailers, crane location, and many other items that make up this phase of construction.